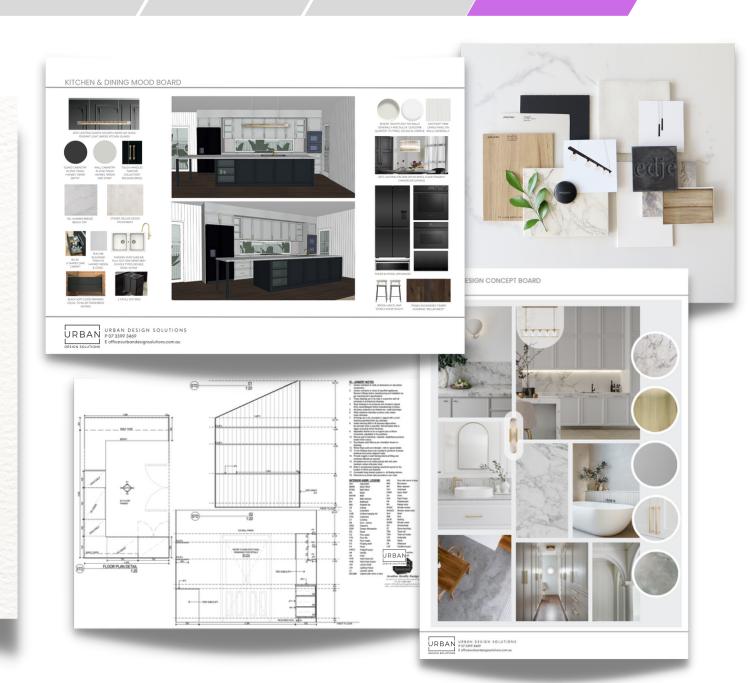

# INTERIOR DESIGN

If you are looking to amplify your results and create a seamless execution of your project, then including selections of finishes and fixtures as well as the detailed drawings for the interior will assist your builder to successfully complete their job. Builders agree, accurate drawings avoid delays, mistakes and help keep costs to a minimum. Let us take the stress and running around out of making decisions or provide reassurance that you are making the right decision with choosing colours, finishes and fixtures.

Advice from a professional will create your ideal aesthetic, incorporating functionality and delivering that 'wow' factor.