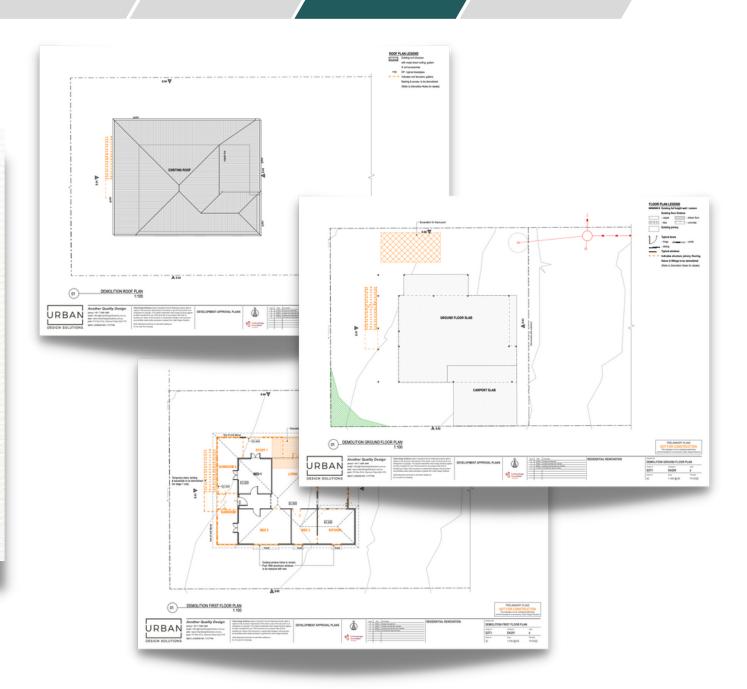

our ideas, design brief, images are now transformed into the initial concept design.

We finalise this stage by a round table discussion viewing the drawings and 3D model and explaining our thinking behind the design.

It's at the completion of this stage we recommend starting conversations with builders.





Modifications to the concept design are made based on your feedback to the concept design and/or feedback from builders.

This is the fine tuning stage, modifying the design to create the perfect design for your lifestyle.





Certain properties or designs
require a Development
Application. We work in
conjunction with town planners &
other consultants as required to
prepare all drawings as specified
by council for approval. We will
advise if your project is likely to
require a DA.





On receipt of client approval plus
DA approval (if required), we will
commence the working drawings.
At this stage we deliver detailed
working drawings. We once again
work in conjunction with
consultants, such as certifiers and
engineers to prepare for the
Building Approval and
construction of your project.









|        |